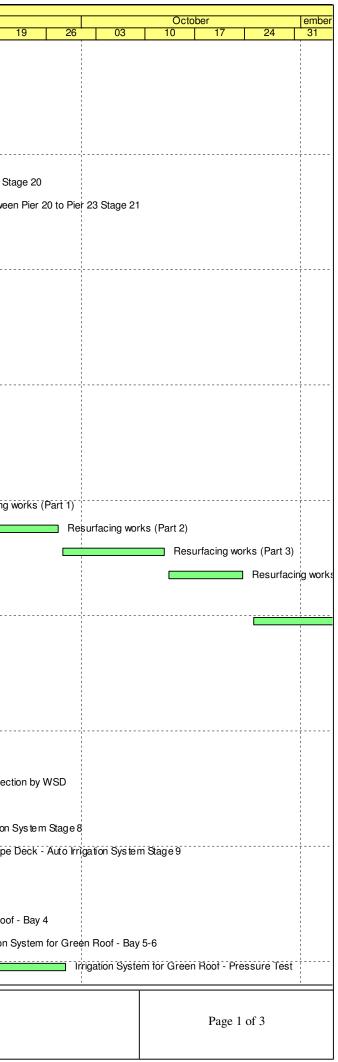

12/12

Finish-only

\_

| Activity ID                                | Activity Name                                                         | Rem<br>Dur | Start       | Finish    | July  |                 |                    | Auc            | gust        |               |               | 2021        | September        |
|--------------------------------------------|-----------------------------------------------------------------------|------------|-------------|-----------|-------|-----------------|--------------------|----------------|-------------|---------------|---------------|-------------|------------------|
| 3MRP 2021.7.2                              |                                                                       |            |             |           | 11    | 18 25           | 01                 | 08             | 15          | 22            | 29            | 05          | 12               |
|                                            | OF THE WORKS                                                          |            |             |           |       |                 |                    |                |             |               |               |             |                  |
|                                            | - Miscellaneous Works                                                 |            |             |           |       |                 |                    |                |             |               |               |             |                  |
| 10.7.3 - Open Are                          |                                                                       |            |             |           |       |                 |                    |                |             |               |               |             |                  |
|                                            | orks Along Sea Wall and Near Harbour Heighs                           |            |             |           |       |                 |                    |                |             |               |               |             |                  |
| 1073-1290Z72                               | Hard paving & Channel - between Pier 20 to Pier 23 Stage 19           | 12         | 20-Jul-21   | 02-Aug-21 |       |                 | Hard pa            | aving & Char   | nnel - betv | veen Pier 20  | to Pier 23    | Stage 19    |                  |
| 1073-1290Z73                               | Hard paving & Channel - between Pier 20 to Pier 23 Stage 20           | 12         | 03-Aug-21   | 16-Aug-21 | _     |                 |                    |                | Hard p      | aving & Cha   | nnel - betw   | een Pier 20 | 0 to Pier 23 Sta |
| 1073-1290Z74                               | Hard paving & Channel - between Pier 20 to Pier 23 Stage 21           | 12         | 17-Aug-21   | 30-Aug-21 | _     |                 |                    |                |             |               | Hard pa       | wing & Cha  | annel - betwee   |
| Misc Works                                 |                                                                       |            |             |           |       |                 |                    |                |             |               |               |             |                  |
| 1073-1410z4                                | Modification of seawall top surface - Stage 31                        | 0          | 10-Jul-21 A | 20-Jul-21 |       | Modification of | f seawall top su   | Irface - Stag  | je 31       |               |               |             |                  |
| 1073-1410z5                                | Modification of seawall top surface - Stage 32                        | 8          | 20-Jul-21   | 28-Jul-21 |       | N               | Nodification of    | seawall top s  | surface - S | Stage 32      |               |             |                  |
| 1073-1410z6                                | Modification of seawall top surface - Stage 33                        | 8          | 29-Jul-21   | 06-Aug-21 | -     |                 |                    | Aodification o | of seawall  | top surface · | - Stage 33    |             |                  |
| 1073-1410z7                                | Modification of seawall top surface - Stage 34                        | 8          | 07-Aug-21   | 16-Aug-21 | _     |                 |                    |                | Modific     | ation of seav | wall top sur  | face - Stag | ge 34            |
| 11 - SECTION 11                            | I OF THE WORKS                                                        |            |             |           |       |                 |                    |                |             |               |               |             |                  |
| 11.4- Hing Fat St                          |                                                                       |            |             |           |       |                 |                    |                |             |               |               |             |                  |
| Other Areas                                |                                                                       |            |             |           |       |                 |                    |                |             |               |               |             |                  |
| 1140-2300                                  | Resurfacing of HFS (Works on Sunday only, 10 Sundays)                 | 10         | 04-Apr-21 A | 30-Jul-21 |       |                 | Resurfacing        | of HFS (Wo     | orks on Si  | unday only, 1 | 0 Sundays     | )           |                  |
| 12 - SECTION 7,                            | 8, 9, 10 & 12 OF THE WORKS                                            |            |             |           |       |                 |                    |                |             |               |               |             |                  |
| 12.2 - THE WORK                            |                                                                       |            |             |           |       |                 |                    |                |             |               |               |             |                  |
| 12.2.1 - Noise En                          | closure and Inner Parapet along IECL Westbound                        |            |             |           |       |                 |                    |                |             |               |               |             |                  |
| A12980                                     | Resurfacing works (Part 1)                                            | 12         | 30-Aug-21   | 11-Sep-21 |       |                 |                    |                |             |               |               |             | Resurfacing      |
| A12990                                     | Resurfacing works (Part 2)                                            | 12         | 13-Sep-21   | 27-Sep-21 | _     |                 |                    |                |             |               |               |             |                  |
| A13000                                     | Resurfacing works (Part 3)                                            | 12         | 28-Sep-21   | 12-Oct-21 | _     |                 |                    |                |             |               |               |             |                  |
| A13010                                     | Resurfacing works (Part 4)                                            | 9          | 13-Oct-21   | 23-Oct-21 | -     |                 |                    |                |             |               |               |             |                  |
| 12.2.2 - Inner Para                        | apet along IECL Eastbound                                             |            |             |           |       |                 |                    |                |             |               |               |             |                  |
| A13030                                     | Resurfacing (Part 1)                                                  | 12         | 25-Oct-21   | 06-Nov-21 | _     |                 |                    |                |             |               |               |             |                  |
| A13040                                     | Resurfacing (Part 2)                                                  | 12         | 08-Nov-21   | 20-Nov-21 | -     |                 |                    |                |             |               |               |             |                  |
| A13050                                     | Resurfacing (Part 3)                                                  | 12         | 22-Nov-21   | 04-Dec-21 | -     |                 |                    |                |             |               |               |             |                  |
| A13060                                     | Resurfacing (Part 4)                                                  | 12         | 06-Dec-21   | 18-Dec-21 | _     |                 |                    |                |             |               |               |             |                  |
| A13070                                     | Resurfacing (Part 5)                                                  | 12         | 20-Dec-21   | 04-Jan-22 | _     |                 |                    |                |             |               |               |             |                  |
| A13080                                     | Resurfacing (Part 6)                                                  | 10         | 05-Jan-22   | 15-Jan-22 |       |                 |                    |                |             |               |               |             |                  |
| 12.3 - Waterwork                           | ks                                                                    |            |             | 1         |       |                 |                    |                |             |               |               |             |                  |
| 1230-1050c                                 | Irrigation System for Landscape Deck - Connection by WSD              | 12         | 07-Aug-21*  | 20-Aug-21 | -     |                 |                    |                |             | rrigation Sys | tem for La    | ndscape D   | eck - Connect    |
| 1230-1050k                                 | Irrigation System for Landscape Deck - Auto Irrigation System Stage 7 | 12         | 14-Apr-21 A | 02-Aug-21 |       |                 | Irrigatio          | n System for   | r Landsca   | pe Deck - A   | uto Irrigatio | on System   | Stage 7          |
| 1230-10501                                 | Irrigation System for Landscape Deck - Auto Irrigation System Stage 8 | 12         | 03-Aug-21   | 16-Aug-21 | _     |                 |                    |                | Irrigatio   | on System fo  | r Landsca     | pe Deck - J | Auto Irrigation  |
| 1230-1050m                                 | Irrigation System for Landscape Deck - Auto Irrigation System Stage 9 | 12         | 17-Aug-21   | 30-Aug-21 |       |                 |                    |                |             |               | Irrigatio     | n System f  | or Landscape     |
| 1230-1100b                                 | Irrigation System for Green Roof - Bay 1-2                            | 12         | 02-Jul-21 A | 02-Aug-21 |       |                 | Irrigatio          | n System for   | r Green F   | oof - Bay 1-2 | 2             |             |                  |
| 1230-1100c                                 | Irrigation System for Green Roof - Bay 3                              | 12         | 03-Aug-21   | 16-Aug-21 | -     |                 |                    |                | Irrigatio   | on System fo  | r Green Ro    | oof - Bay 3 |                  |
| 1230-1100d                                 | Irrigation System for Green Roof - Bay 4                              | 12         | 17-Aug-21   | 30-Aug-21 |       |                 |                    |                |             |               | Irrigatio     | n System f  | or Green Roof    |
| 1230-1100e                                 | Irrigation System for Green Roof - Bay 5-6                            | 12         | 31-Aug-21   | 13-Sep-21 | ]     |                 |                    |                |             |               |               |             | Irrigation \$    |
| 1230-1100f                                 | Irrigation System for Green Roof - Pressure Test                      | 12         | 14-Sep-21   | 28-Sep-21 |       |                 |                    |                |             |               |               |             |                  |
| Remaining L<br>Actual Level<br>Actual Work | -                                                                     |            |             | Three N   | lonth | (<br>s Rolling  | Contrac<br>Prograi |                |             |               | to 20.        | Oct.2       | 021)             |

| Activity ID      | Activity Name                                                          | Rem<br>Dur | Start       | Finish    | July  | 2021<br>August September                                                                   |
|------------------|------------------------------------------------------------------------|------------|-------------|-----------|-------|--------------------------------------------------------------------------------------------|
| 1230-1100g       | Irrigation System for Green Roof - Connection by WSD                   | 12         | 29-Sep-21   | 13-Oct-21 | 11    | 18         25         01         08         15         22         29         05         12 |
| 1230-1100h       | Irrigation System for Green Roof - Auto Irrigation System Stage 1      | 12         | 15-Oct-21   | 28-Oct-21 | -     |                                                                                            |
| A12940a          | Fire main installation at Pier 17-21 (Stage 1)                         | 12         | 20-Jul-21   | 02-Aug-21 | _     | Fire main installation at Pier 17-21 (Stage 1)                                             |
| A12940b          | Fire main installation at Pier 17-21 (Stage 2)                         | 12         | 03-Aug-21   | 16-Aug-21 | -     | Fire main installation at Pier 17-21 (Stage 2)                                             |
| A12940c          | Fire main installation at Pier 17-21 (Stage 3)                         | 12         | 17-Aug-21   | 30-Aug-21 |       | Fire main installation at Pier 17-2                                                        |
| A12950           | Connection of Fire Main by WSD at Pier 28 Stage 1                      | 12         | 31-Aug-21   | 13-Sep-21 | -     | Connection                                                                                 |
| A12960           | Connection of Fire Main by WSD at Pier 28 Stage 2                      | 12         | 14-Sep-21   | 28-Sep-21 | -     |                                                                                            |
| A12970           | Connection of Fire Main by WSD at Pier 28 Stage 3                      | 4          | 29-Sep-21   | 04-Oct-21 | -     |                                                                                            |
| 17 - VO Additior |                                                                        |            |             |           |       |                                                                                            |
|                  | enade at Open Area                                                     |            |             |           |       |                                                                                            |
| 1075-1300-9d     | Construct Kids Land and City Hangout (Part 13)                         | 10         | 17-Jul-21 A | 30-Jul-21 |       | Construct Kids Land and City Hangout (Part 13)                                             |
| 1075-1300-9e     | Construct Kids Land and City Hangout (Part 14)                         | 12         | 31-Jul-21   | 13-Aug-21 |       | Construct Kids Land and City Hangout (Part 14)                                             |
| 1075-1400-3      | Construct Sunset Gallary (Part 3)                                      | 4          | 11-Jun-21 A | 23-Jul-21 |       | Construct Sunset Gallary (Part 3)                                                          |
| 1075-1400-4      | Construct Sunset Gallary (Part 4)                                      | 12         | 24-Jul-21   | 06-Aug-21 | -     | Construct Sunset Gallary (Part 4)                                                          |
| 1075-1400-5      | Construct Sunset Gallary (Part 5)                                      | 12         | 07-Aug-21   | 20-Aug-21 |       | Construct Sunset Gallary (Part 5)                                                          |
| 1075-1500-9b     | Construct entrance area (Part 11)                                      | 12         | 17-Jul-21 A | 02-Aug-21 |       | Construct entrance area (Part 11)                                                          |
| 1075-1500-9c     | Construct entrance area (Part 12)                                      | 12         | 03-Aug-21   | 16-Aug-21 | -     | Construct entrance area (Part 12)                                                          |
| 1075-1600-9      | E&M installation (Stage 10)                                            | 12         | 17-Jul-21 A | 02-Aug-21 |       | E&M installation (Stage 10)                                                                |
| 1075-1600-9a     | E&M installation (Stage 11)                                            | 12         | 03-Aug-21   | 16-Aug-21 | -     | E&M installation (Stage 11)                                                                |
| 1075-1700-9b     | Plumbing & Drainage Installation (Part 11)                             | 12         | 17-Jul-21 A | 02-Aug-21 |       | Plumbing & Drainage Installation (Part 11)                                                 |
| 1075-1700-9c     | Plumbing & Drainage Installation (Part 12)                             | 12         | 03-Aug-21   | 16-Aug-21 | -     | Plumbing & Drainage Installation (Part 12)                                                 |
| Further Modifica | tion Works on IEC                                                      |            |             |           |       |                                                                                            |
| IEC Eastbound    |                                                                        |            |             |           |       |                                                                                            |
| 1074-1400-3      | Fabrication of L3 Railing for Slow Lane                                | 9          | 09-Jul-21 A | 29-Jul-21 |       | Fabrication of L3 Railing for Slow Lane                                                    |
| 1074-1400-5      | Installation of L3 Railing at Slow Lane E3 to F8                       | 11         | 30-Jul-21   | 11-Aug-21 |       | Installation of L3 Railing at Slow Lane E3 to F8                                           |
| 1074-1500        | Fabrication of directional signage (FADS08A) Part 1 (pending approval) | 23         | 12-Jun-21 A | 14-Aug-21 |       | Fabrication of directional signage (FADS08A) Part 1 (pend                                  |
| 1074-1500-1      | Fabrication of directional signage (FADS08A) Part 2                    | 10         | 16-Aug-21   | 26-Aug-21 |       | Fabrication of directional signage (FAD                                                    |
| 1074-1500-2      | Installation of directional signage (FADS08A) Part 1                   | 10         | 27-Aug-21   | 07-Sep-21 | -     | Installation of direction                                                                  |
| 1074-1500-3      | Installation of directional signage (FADS08A) Part 2                   | 10         | 08-Sep-21   | 18-Sep-21 | -     |                                                                                            |
| 1074-1500A       | Installation of directional signage (ADS08B) Part 1                    | 10         | 18-Jun-21 A | 30-Jul-21 |       | Installation of directional signage (ADS08B) Part 1                                        |
| 1074-1500A-1     | Installation of directional signage (ADS08B) Part 2                    | 12         | 31-Jul-21   | 13-Aug-21 | -     | Installation of directional signage (ADS08B) Part 2                                        |
| 1074-1500A-2     | Installation of directional signage (ADS08B) Part 3                    | 12         | 14-Aug-21   | 27-Aug-21 | -     | Installation of directional signage (ADS                                                   |
| IEC Westbound    |                                                                        |            | J           | J         |       |                                                                                            |
| 1074-1700-7c     | Gully and cover plate after water logging (part 3)                     | 10         | 18-Jun-21 A | 30-Jul-21 |       | Gully and cover plate after water logging (part 3)                                         |
| 1074-1700-7d     | Gully and cover plate after water logging (part 4)                     | 12         | 31-Jul-21   | 13-Aug-21 |       | Gully and cover plate after water logging (part 4)                                         |
| 1074-1700-7e     | Gully and cover plate after water logging (part 5)                     | 12         | 14-Aug-21   | 27-Aug-21 | -     | Gully and cover plate after water loggi                                                    |
| 1074-2500-1      | Fabrication of fall arrest and maintenance walkway                     | 5          | 16-Jun-21 A | 24-Jul-21 |       | Fabrication of fall arrest and maintenance walkway                                         |
| 1074-2500-3      | Installation of fall arrest and maintenance walkway Part 1             | 12         | 26-Jul-21   | 07-Aug-21 | -     | Installation of fall arrest and maintenance walkway Part 1                                 |
| 1074-2500-4      | Installation of fall arrest and maintenance walkway Part 2             | 10         | 09-Aug-21   | 19-Aug-21 |       | Installation of fall arrest and maintenance walkway                                        |
| 1074-2600-4      | Fabrication of directional signage (FADS07, ADS07) Part 2              | 12         | 22-Jun-21 A | 02-Aug-21 |       | Fabrication of directional signage (FADS07, ADS07) Part 2                                  |
| 1074-2600-5      | Installation of directional signage (FADS07, ADS07) Part 1             | 12         | 03-Aug-21   | 16-Aug-21 |       | Installation of directional signage (FADS07, ADS07) Par                                    |
| Actual Level     | 5                                                                      |            |             | Three N   | lonth | Contract HY/2009/19<br>s Rolling Programme (20.Jul.2021 to 20.Oct.2021)                    |

| 19         | 26        | 03            |             | ober<br>17  | 24            | ember<br>31 |
|------------|-----------|---------------|-------------|-------------|---------------|-------------|
|            | 20        | 00            |             |             | stem for Gree | en Root -   |
|            |           |               | _           |             |               | rigation S  |
|            |           |               |             |             |               | igation c   |
|            |           |               |             |             |               |             |
|            |           |               |             |             |               |             |
| 01.1011    | - 0/      |               |             |             |               | -+          |
| 21 (Stag   | e 3)      |               |             |             |               |             |
| on of Fir  | e Main b  | y WSD at Pie  | er 28 Stage | 1           |               |             |
|            |           | onnection of  | Fire Main b | v WSD at    | Pier 28 Stage | 2           |
|            | ~         |               |             |             |               | i.          |
|            |           | Conr          | ection of F | ire Main by | WSD at Pier   | 28 Stage    |
|            |           |               |             |             |               |             |
|            |           |               |             |             |               |             |
|            |           |               |             |             |               |             |
|            |           |               |             |             |               |             |
|            |           |               |             |             |               |             |
|            |           |               |             |             |               |             |
|            |           |               |             |             |               |             |
|            |           |               |             |             |               |             |
|            |           |               |             |             |               |             |
|            |           |               |             |             |               |             |
|            |           |               |             |             |               |             |
|            |           |               |             |             |               |             |
|            |           |               |             |             |               |             |
|            |           |               |             |             |               |             |
|            |           |               |             |             |               |             |
|            |           |               |             |             |               |             |
|            |           |               |             |             |               |             |
|            |           |               |             |             |               |             |
|            |           |               |             |             |               |             |
|            |           |               |             |             |               |             |
|            |           |               |             |             |               |             |
|            |           |               |             |             |               |             |
|            |           |               |             |             |               |             |
| din a ann  | roval)    |               |             |             |               |             |
| ding app   |           |               |             |             |               |             |
| DS08A)F    | Part 2    |               |             |             |               |             |
| tional sig | nage (F   | ADS08A) Pa    | rt 1        |             |               |             |
|            |           |               |             |             |               |             |
| Istallatio | n of dire | ctional signa | Je (FADSO   | 6A) Part 2  |               |             |
|            |           |               |             |             |               |             |
|            |           |               |             |             |               |             |
|            |           |               |             |             |               |             |
| DS08B) F   | 'art 3    |               |             |             |               |             |
|            |           |               |             |             |               |             |
|            |           |               |             |             |               |             |
|            |           |               |             |             |               |             |
|            |           |               |             |             |               |             |
| ging (par  | t 5)      |               |             |             |               |             |
|            | ,         |               |             |             |               |             |
|            |           |               |             |             |               |             |
|            |           |               |             |             |               |             |
| y Part 2   |           |               |             |             |               |             |
| , . ait 2  |           |               |             |             |               |             |
|            |           |               |             |             |               |             |
| art 1      |           |               |             |             |               |             |
|            |           |               |             |             |               |             |
|            |           |               |             |             |               |             |
|            |           |               |             | Page        | 2 of 3        |             |
|            |           |               |             | 1 age       | 2015          |             |
|            |           |               |             |             |               |             |
|            |           |               |             |             |               |             |